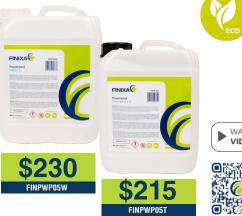

# Cabine Protect Washable Basic - 5L

Transparent, tacky and washable coating for the protection of spray booth walls against overspray. Product stays tacky in order to hold on to swirling dust.

# Liquid Masking Wall Protection - 5L

Transparent washable coating that dries completely and does not stay tacky.
Simply remove with water. Biodegradable.

\$75.00 FINCLM05