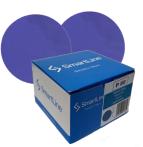

#### **75mm Ceramic Discs**

The SmartLine 75mm Ceramic range has an extremely fast cut and consistent finish, stays sharp and keeps an extra long life, delivering outstanding performance with less pressure. Excellent durability and high efficiency that reduces your overall process time

Ø 75mm NH Discs: P80 - P800