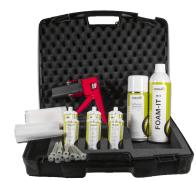

# Plastic Repair Kit - everything you need in one kit

Finixa offers a wide range of adhesives and sealants specially developed for the professional body shop; versatility, problem-solving, time-saving, ease of use and environmental friendliness are the parameters in the development of our products.

Check out Finixa's plastic repair technology. The ultra-fast and cost-effective curing times combined with ease of use and extreme adhesion make this the absolute first choice of every professional.

Your Body Shop is reliant on labour sales, using Finixa Plastic Repair enables you to repair more plastic parts, hence more labour - more profit.

- $3 \times Plastic repair 'fast' (25 sec) black 50ml$
- 3 x Plastic repair 'medium' (1.5 min) black 50ml
- 1 x Mixer tips 10pcs
- 1 x Applicator gun
- 1 x Reinforcement canvas -12cm x 3.6cm
- 1 x Contour canvas 12cm x 3.6cm
- 1 x Foam-It
- 1 x Adhesion Primer