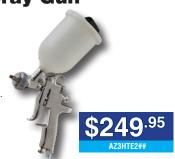

# ANEST AZ3 - Series 2 HTE Spray Gun

The AZ3 is a mid range gravity feed spray gun with many of the features of more expensive spray guns.

All stainless steel fluid passages for use with either solvent or waterborne products.

Suitable for use in automotive repair, motorcycle refinish, custom painting, cabinet making and light industrial industries. Available in a range of needle / nozzle sizes for use in a huge range of applications.

Available: 1.3mm, 1.5mm, 1.8mm, 2.0mm and 3.0mm