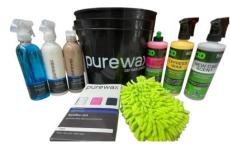

#### ımmer Car Care Kit

- 1 x Purewax Glass Cleaner 474ml
- 1 x Purewax Interior Dressing 474ml
- 1 x Purewax Tyre & Plastic Shine 475ml
- 1 x Purewax Microfibre Cloth (Pk 3) PKT
- 1 x Purewax Microfibre Cleaning Glove Green
- 1 x 3D Pink Car Soap 474ml
- 1 x 3D New Car Scent 470ml
- 1 x 3D Express Wax 475ml
- 1 x 15L Bucket