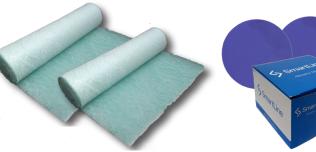

#### **Booth Exhaust Filter**

Quality Exhaust Filter for your spray booth. Available in 20m rolls.

750 mm FILTEXH750X20 FILTEXH1000X20 1 mtr FILTEXH1500X20 1.5 mtr

FILTEXH2000X20 2 mtr

inlet filter also available Contact your sales representative for a quote

#### **75mm Ceramic Discs**

The SmartLine 75mm Ceramic range has an extremely fast cut and consistent finish, stays sharp and keeps an extra long life, delivering outstanding performance with less pressure. Excellent durability and high efficiency that reduces your overall process time