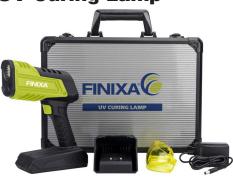

#### **UV Curing Lamp**

- · Super-fast curing times
- Powerful irradiance with maximum UV-A intensity of 55 µ/cm² at 20cm
- Active built-in cooling system keeps the lamp cooler to maintain optimum light output during extended use
- Ultrasonic distance control
- LCD control display

Contact your sales representative for a demonstration