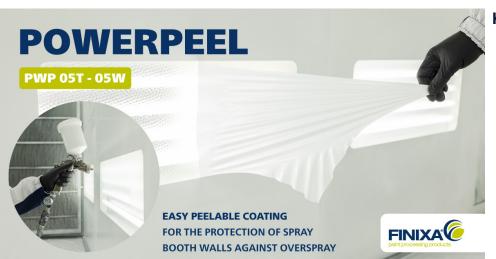

# **SPRAYBOOTH MAINTENANCE & PROTECTION**

Finixa offers a complete line of washable and strippable coatings that provide an economic alternative to labour intensive spray booth scraping and cleaning. There is no bigger investment in an autobody shop than the paint booth, and the booth is where the final, most visible step in the repair process takes place. A properly maintained paint booth can mean the difference between success and failure for a repair shop.

#### **Key features**

- · Can be applied and removed in a single closed layer
- Water-based coating.
- Becomes water-resistant after curing.
- Highly flexible once cured making removal easy from one to seven overpainted layers.
- Dries quickly after application.
- Can be removed with water while curing if required.
- Available in white or transparent.