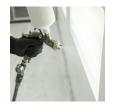

## **Boothmask Wall** Protection Film

PLA 32 is a static and paint absorbent white film that can be cut to size in order to be used to protect spraybooth walls against overspray.

# Cabine Protect Washable Basic - 5L

Transparent, tacky and washable coating for the protection of spray booth walls against overspray. Product stays tacky in order to hold on to swirling dust.