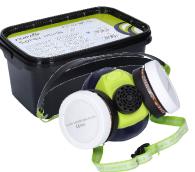

# FINIXA Spray Mask A1, P2

A high-quality A1P2 comfortable silicone rubber half mask that fits tight around the face and does not cause irritation. Complete with adjustable head and neck band, this starter kit is great value. Kit comes with mask, vapour and dust filters with retainers, all in a convenient storage container. Replacement organic vapour and dust cartridges available.

- Replacement gas filtering cartridge - MAS 06
- Replacement dust filtering cartridge - MAS 05
- Replacement protection caps - MAS 09