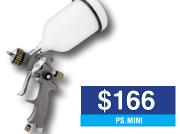

## **PS.Mini - 2Spray Mini Gravity Spray Gun**

The PS.Mini has a stylish gun metal finish, with an adjustable spray pattern & fluid control. Two needle/nozzle sizes (1.0mm & 1.2mm) for a broader range of fluid viscosities, and a 125 ml fluid cup. Light weight, ergonomic design

Suitable for use in spot repair and small batch coating.