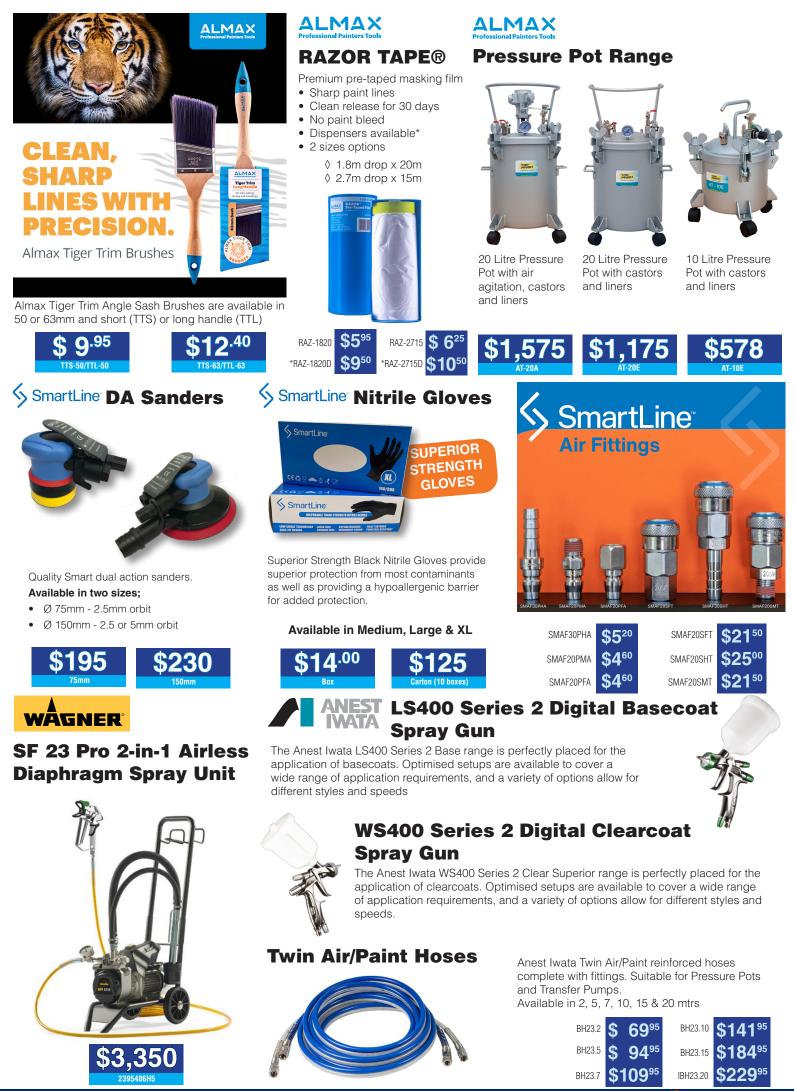

available: P80-P1500 \$52.<sup>50</sup>

P80-220

SPECIAL CONDITIONS APPLY: Offers in this publication are subject to product availability and are for the months of February and March 2025 only.



#### Brings headlights back to their original state in

just a few easy steps!



**Q.95** 

#### Touch Up Tips

TI-MAO:



100 touch-up tips packed in a convenient and dust-free dispenser. Ideal for touching up small paint damage and stone chips.



### Tack Rags

- · Impregnated with a waterbased product, anti-static, unlike other tack rags
- Ideal to quickly remove dust from furniture or other smooth objects on wood, metal or plastic
- Ideal for large surfaces
- packet of 6 rags



COMPLETE

Tack rag



All prices are exclusive of GST. Product may differ from those illustrated



TSP 110





COMPLETE



#### **FINIXA GREEN PAINT SYSTEM**

FINIXA paint processing products

- LATEST INNOVATION IN PAINT SYSTEMS
- CLOSING CAP DESIGNED FOR STABILITY
- ULTRA-THIN PET-LINER
- A LID FOR EVERY CUP

#### REUSABLE OUTER CUP









Ultra smooth finishing putty. Pinhole free selfleveling ability to finish off any other polyester for final scratch removal or pinholes. Easy to sand. NOW in a handy 1kg pouch

SELF-LEVELING PUTTY

#### 

www.finixa.com/en/finixatv 11 Paint preparation & application 12 Pre-paint cleaning & degreasing 13 Detailing & paint correction 14 Polyester putties 15 Bonding, sealing & plastic repair 16 Sanding 16 Technical sprays 16 Strehnical sprays 16 Spraybooth maintenance & protection 10 Personal protection **FINIXA TV - HELPING YOU UPSKILL** 

Looking to upskill