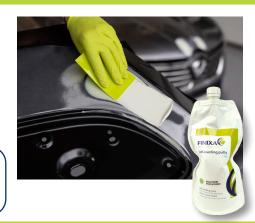

# Trunk Isolation Pad

DGR is a Eco-friendly, biodegradable water-based cleaner. Can be used to remove dirt, dust, swarf and to degrease all kinds of surfaces such as old paint layers, primers, metal (steel, aluminium and galvanized pieces) and plastic. It does not affect rubber or plastic and is also anti-static leaving the surface with no residue. Additionally, it serves as an excellent substitute not just for other water-based degreasers, but also for solvent-based silicone removers

Characteristics:

- Can be applied without a mask.
- Slow evaporation, allows removal of dirt in the proper way
- Does not leave any traces.
- To be used in preparation of panel spraying with water and/or solvent based paint.
- Never affects an underlaying paint.
- Always use in combination with cleaning rags suitable for water-based products.