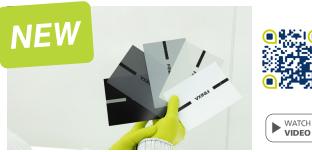

### FINIXA FINIXA Spray Sample Cards Water-base Silicone and Surface Degreaser

Finixa's new flexible and lightweight Spray Sample Cards make colour matching easier and more accurate while simultaneously protecting your surface from scratches.

Made out of plasticised paper and available in 4 colours, equipped with a Ø 15 mm hole and central line in different colours to determine the coverage. Packs of 250 pcs.